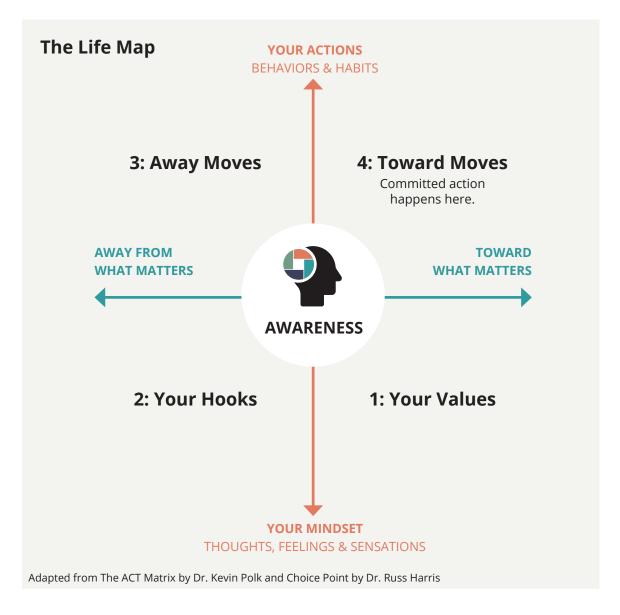

# The Life Map

A flexible mindset is action-oriented and utilizes tools to move toward meaning and purpose, even when it's difficult or stressful.

You can use the Life Map as a tool to help you take a step back and look at your life in a new way. It will help you deepen your awareness of **1) your mindset** and **2) your actions** that move toward or away from what matters to you. It also helps you make a **Committed Action Plan** designed to help you live intentionally on your journey ahead.

### **YOUR ACTIONS**BEHAVIORS & HABITS

Adapted from The ACT Matrix by Dr. Kevin Polk and Choice Point by Dr. Russ Harris