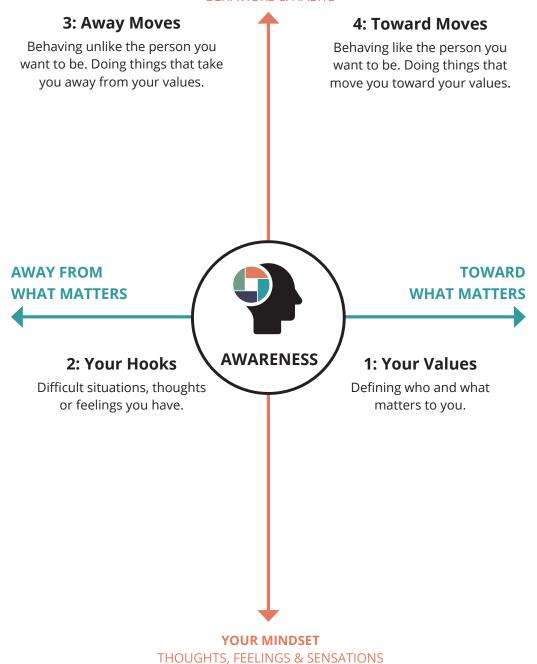

# The Life Map

A flexible mindset is action-oriented and utilizes tools to move toward meaning and purpose, even when it's difficult or stressful.

You can use the Life Map as a tool to help you take a step back and look at your life in a new way. It will help you deepen your awareness of **1) your mindset** and **2) your actions** that move toward or away from what matters to you. It also helps you make a **Committed Action Plan** designed to help you live intentionally on your journey ahead.

### **YOUR ACTIONS**BEHAVIORS & HABITS

Adapted from The ACT Matrix by Dr. Kevin Polk and Choice Point by Dr. Russ Harris