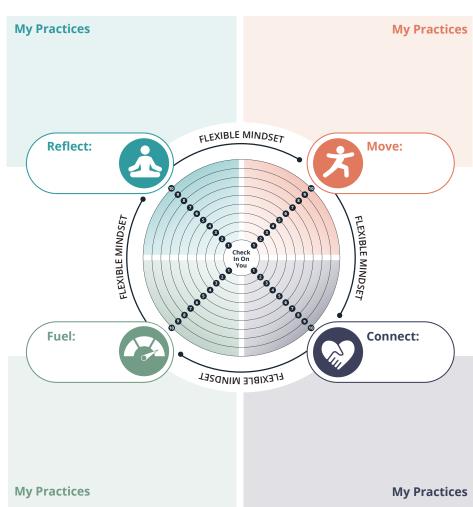

## **Baseline Balance Check**

- 1. Over the past month, how balanced have you felt in the Four Cornerstones of Mind-First Wellness™? Rate on a scale of 1-10 (1 = unbalanced and 10 = very balanced). Connect the dots to visual see your baseline balance.
- **2.** Within each "My Practices" box, reflect on your current practices. Focus on practices you do that help bring balance to that cornerstone.

4. Where do you feel off balance? 5. If you were to choose one cornerstone to focus on over the next 4 weeks, which cornerstone would it be? 6. How will bringing balance to that cornerstone impact your wellbeing? 7. What is one small, realistic change in you can make in this cornerstone?

3. Where do you feel most balanced?